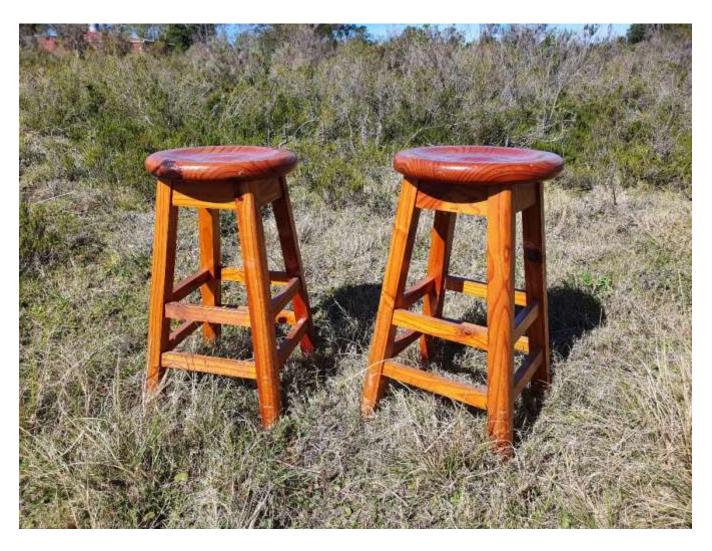

17. 2 Pine Bar Stools | 680 H | R 400 for both | R 250 each

18. Little Yellowwood Cupboard | 680 H x 854 W x 534 D | R3 200

Bridge Table | 682 H x x755 W x 770 D | R1 600