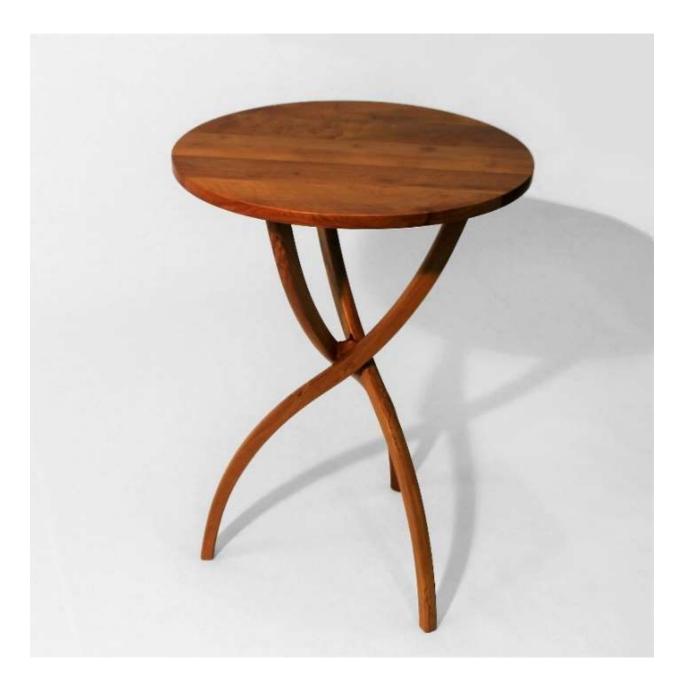

5. Hi-Lo Side Tables in Blackwood (2 of) 42cm H x 42L x 42D Was R2 600 Now R1 600 each

6. Kitchen Stools in Poplar (2 of)
64cm H
Was R1 900
Now R1 200 each

7. Root Stock Stool, in Yellowwood (Similar to image)
39H x 40D
Was R3 400
Now R2 000 each (2 of) SOLD