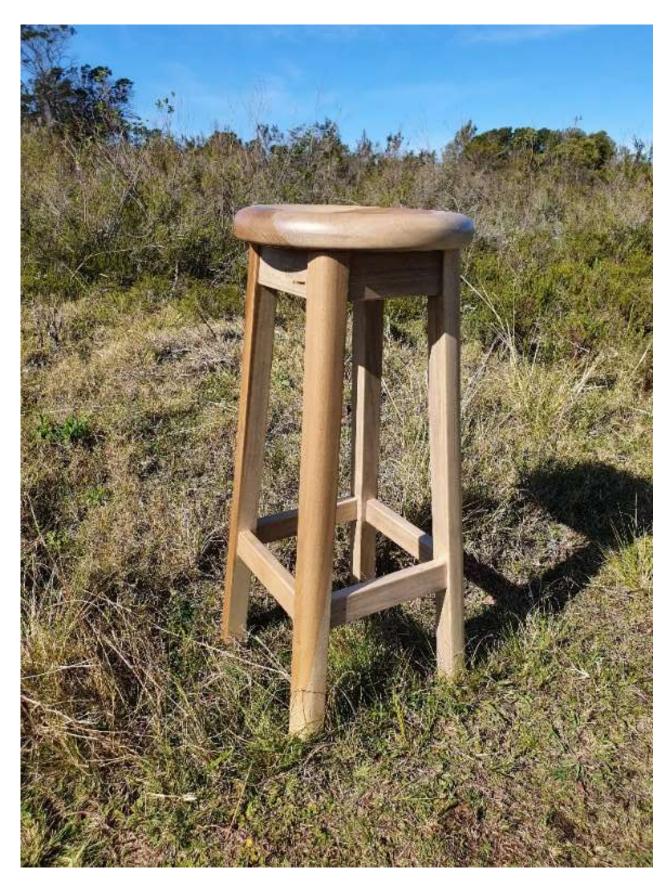

5. Hi-Lo Side Tables in Blackwood (2 of) 42cm H x 42L x 42D Was R2 600 Now R1 600 each

6. Kitchen Stools in Poplar (2 of)
64cm H
Was R1 900
Now R1 200 each

7. Root Stock Stool, in Yellowwood (Similar to image)
39H x 40D
Was R3 400
Now R2 000 each (2 of) SOLD