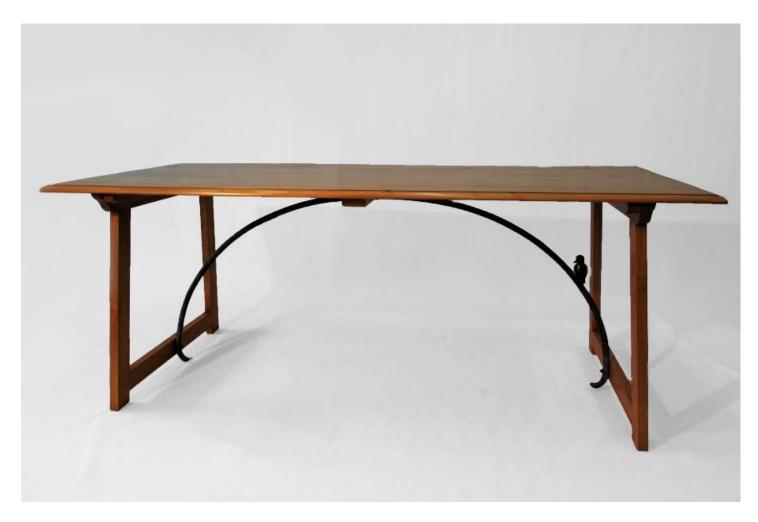

8. Arc Trestle Table
US Poplar
Was R14 200
Now R8 400 (with bird)
R7 200 (without bird) SOLD

9. Port Hole Bed Side Tables Kiaat

Big Pair Small Pair
Was R5 800 Was R5 000
Now R2 900 Now R2 600
SOLD SOLD

10. Towel Ladder (3 of)
Ash/Redwood
Was R1 300
Now R 800 each SOLD