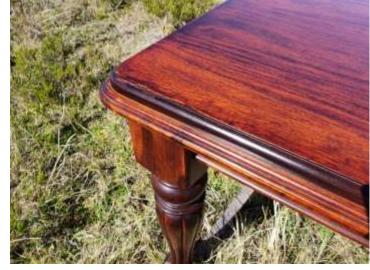

## ANTIQUE & GENTLY USED / SECOND HAND

Katel – Original | Found in Wakkerstroom | 1780 x 850 x 370H | R 7 000 SOLD

12. Large Blackwood Dining Table | 2760 x 1110 x 740 | R7 800

13. Mahogany Dining Table

1000 x 200 x 740 | R5 000