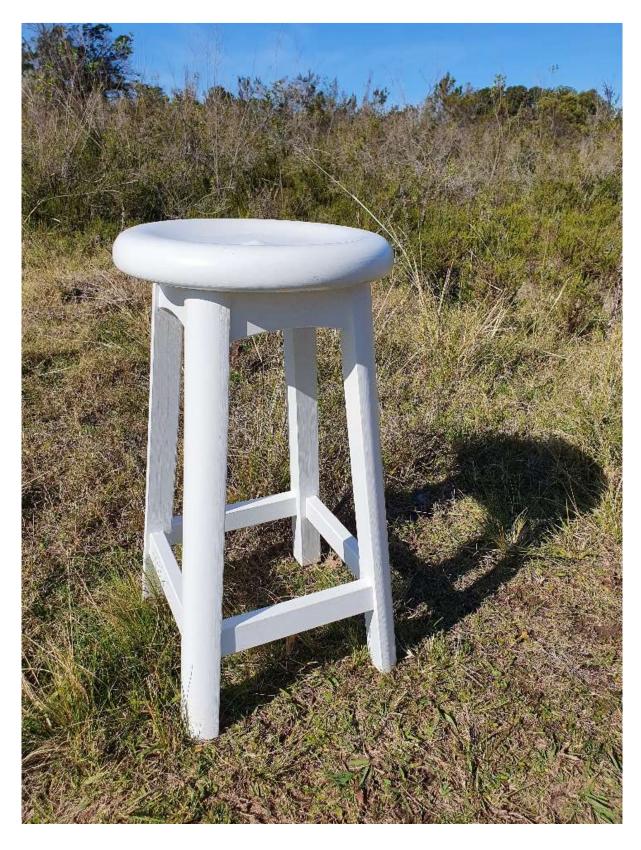

4. White PVC Chairs | 3 of | R 600 each

5. Metal Bar Stool | 660 H | R 450 SOLD

6. Box Side Table, 2 of | 450 x 450 | R 500ea

7. Kitchen Stool | 640 H | Selection of | R1 200 each

8. Hi Bar Stool | 1 of | 800 H | R 800