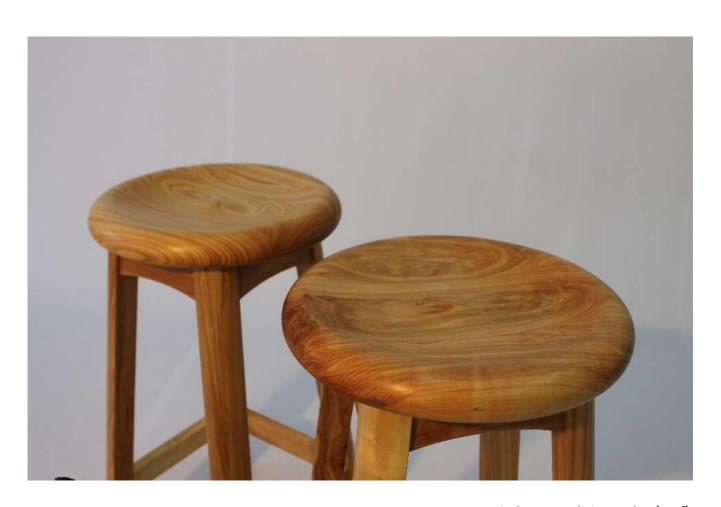

5. Hi-Lo Side Tables in Blackwood (2 of) 42cm H x 42L x 42D Was R2 600 Now R1 600 each

6. Kitchen Stools in Poplar (2 of)
64cm H
Was R1 900
Now R1 200 each

7. Root Stock Stool, in Yellowwood (Similar to image)
39H x 40D
Was R3 400
Now R2 000 each (2 of) SOLD