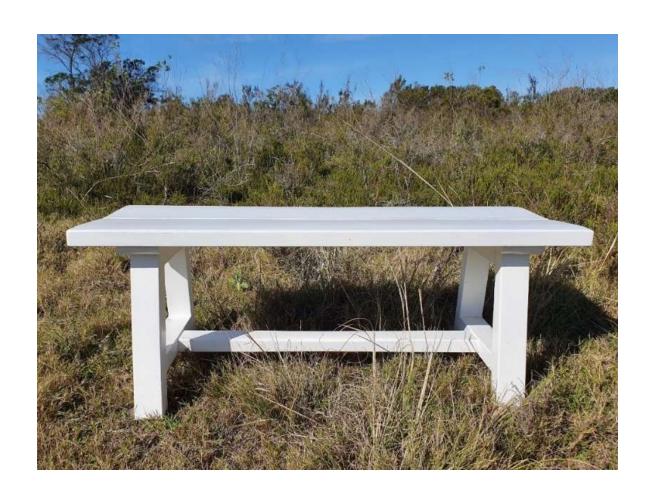

## **SAMPLES & OLD STOCK**

1. White Bench  $\mid$  1,100 L x 380 W x 440 H  $\mid$  R 1 600

2. Long Pin Oak Bench | 2,135 L x 355 W x 430 H | R 1 600 **SOLD** 

3. Patio Table and Benches | Table 1,960 L x 880 W x 745 H | Benches 1,800 L x 350 W x 440 H | R 4 000 For the set SOLD