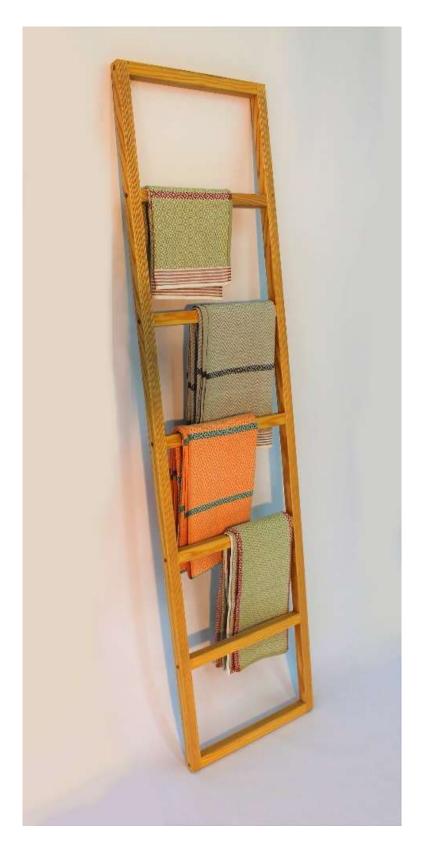

8. Arc Trestle Table
US Poplar
Was R14 200
Now R8 400 (with bird)
R7 200 (without bird) SOLD

9. Port Hole Bed Side Tables Kiaat

Big Pair Small Pair
Was R5 800 Was R5 000
Now R2 900 Now R2 600
SOLD SOLD

10. Towel Ladder (3 of)
Ash/Redwood
Was R1 300
Now R 800 each SOLD