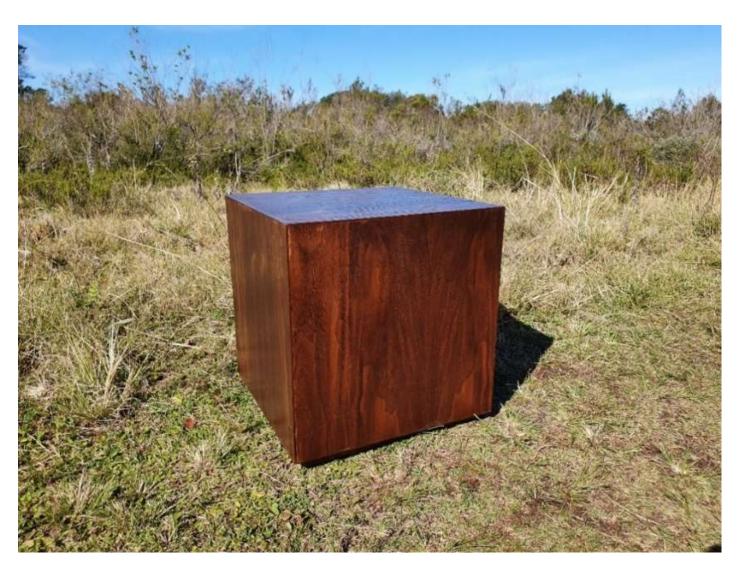

17. 2 Pine Bar Stools | 680 H | R 400 for both | R 250 each

18. Little Yellowwood Cupboard | 680 H x 854 W x 534 D | R3 200

Bridge Table | 682 H x x755 W x 770 D | R1 600