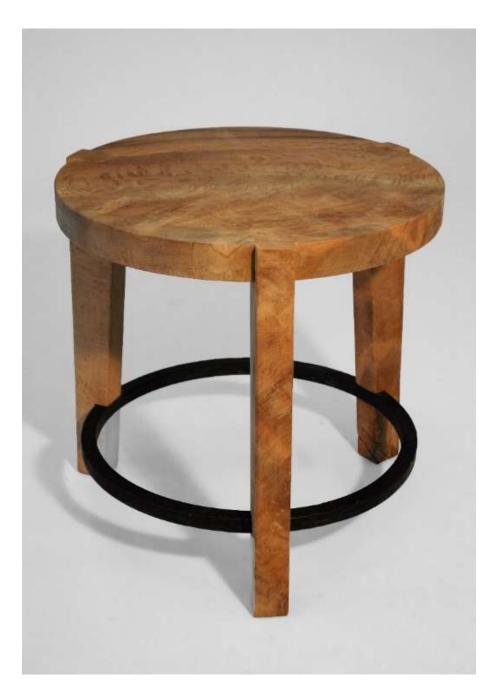

5. Hi-Lo Side Tables in Blackwood (2 of) 42cm H x 42L x 42D Was R2 600 Now R1 600 each

6. Kitchen Stools in Poplar (2 of)
64cm H
Was R1 900
Now R1 200 each

7. Root Stock Stool, in Yellowwood (Similar to image)
39H x 40D
Was R3 400
Now R2 000 each (2 of) SOLD