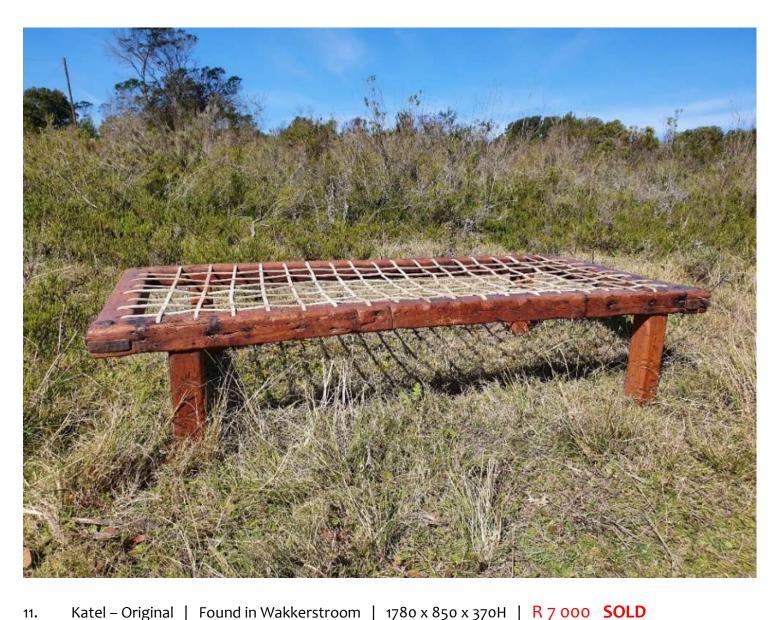

## ANTIQUE & GENTLY USED / SECOND HAND

Katel – Original | Found in Wakkerstroom | 1780 x 850 x 370H | R 7 000 SOLD

12. Large Blackwood Dining Table | 2760 x 1110 x 740 | R7 800

13. Mahogany Dining Table

1000 x 200 x 740 | R5 000