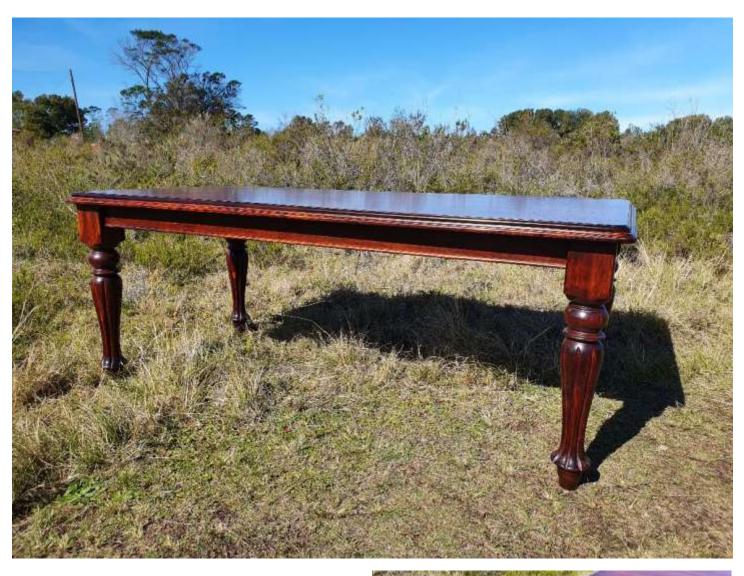

## ANTIQUE & GENTLY USED / SECOND HAND

Katel – Original | Found in Wakkerstroom | 1780 x 850 x 370H | R 7 000 SOLD

12. Large Blackwood Dining Table | 2760 x 1110 x 740 | R7 800

13. Mahogany Dining Table

1000 x 200 x 740 | R5 000