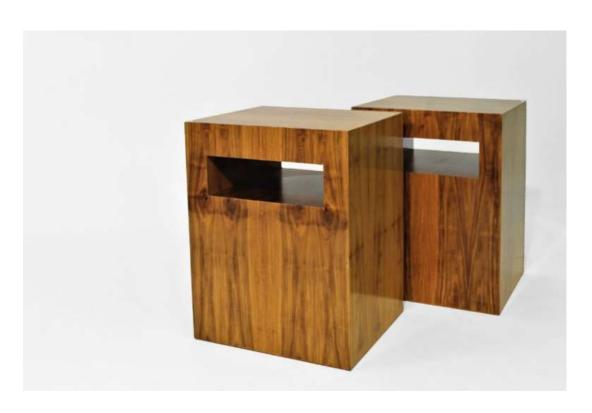

5. Hi-Lo Side Tables in Blackwood (2 of) 42cm H x 42L x 42D Was R2 600 Now R1 600 each

6. Kitchen Stools in Poplar (2 of)
64cm H
Was R1 900
Now R1 200 each

7. Root Stock Stool, in Yellowwood (Similar to image)
39H x 40D
Was R3 400
Now R2 000 each (2 of) SOLD