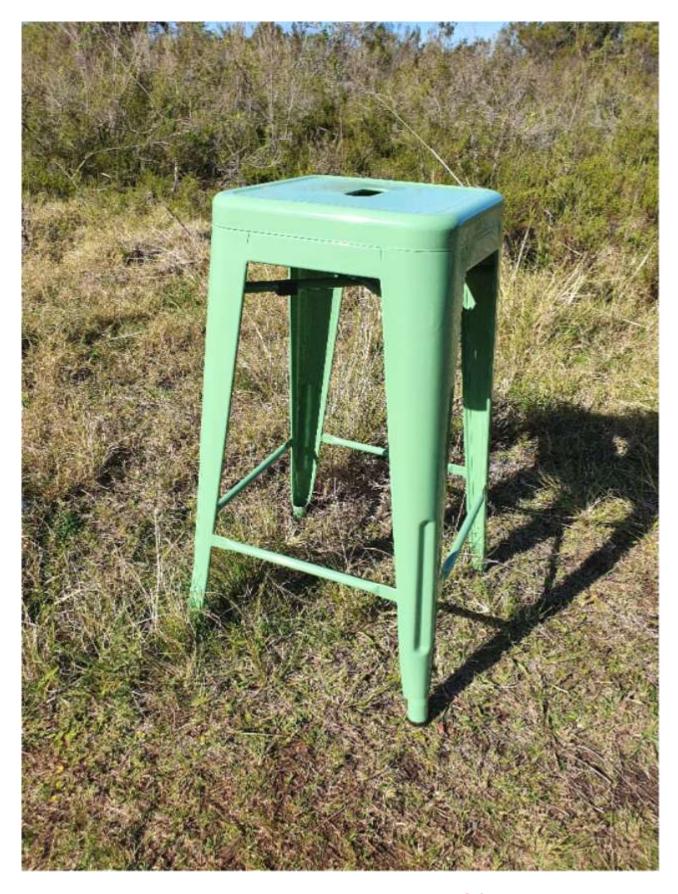

4. White PVC Chairs | 3 of | R 600 each

5. Metal Bar Stool | 660 H | R 450 SOLD

6. Box Side Table, 2 of | 450 x 450 | R 500ea

7. Kitchen Stool | 640 H | Selection of | R1 200 each

8. Hi Bar Stool | 1 of | 800 H | R 800