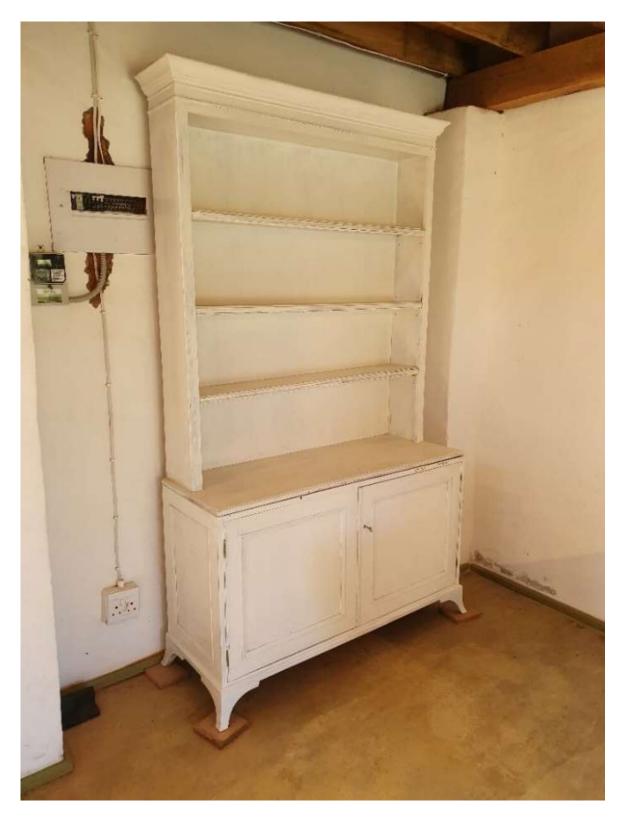

| R 1 600 **SOLD** 



3. Patio Table and Benches | Table 1,960 L x 880 W x 745 H | Benches 1,800 L x 350 W x 440 H | R 4 000 For the set SOLD



4. White PVC Chairs | 3 of | R 600 each



5. Metal Bar Stool | 660 H | R 450 SOLD



6. Box Side Table, 2 of | 450 x 450 | R 500ea



7. Kitchen Stool | 640 H | Selection of | R1 200 each



8. Hi Bar Stool | 1 of | 800 H | R 800



9. Mahogany Dining Chair | Needs Upholstery | R 200



10. Little Chairs | R 400 each SOLD

## ANTIQUE & GENTLY USED / SECOND HAND



Katel – Original | Found in Wakkerstroom | 1780 x 850 x 370H | R 7 000 SOLD



12. Large Blackwood Dining Table | 2760 x 1110 x 740 | R7 800



13. Mahogany Dining Table

1000 x 200 x 740 | R5 000





14. Early  $20^{th}$  Century Stinkwood Armoire | 2230 H x 1265 W x 450 D | R6 800



15. Stinkwood Painted Office Cupboard | 2225 x 1265 x 450 | R3 600



16. Stinkwood Linen Fold Carver | 965 x 535 x 528 | R 800



17. 2 Pine Bar Stools | 680 H | R 400 for both | R 250 each



18. Little Yellowwood Cupboard | 680 H x 854 W x 534 D | R3 200



Bridge Table | 682 H x x755 W x 770 D | R1 600

## **New Shop Items**



Side Tables in White Blackwood, 2 of (design as in image, different wood)
 54H x 56L x 45D
 Was R3 200

Now R1 900 each **SOLD** 



Tripod Occasional Table, 2 of 77H x 56DWas R4 200Now R3 000 each SOLD



3. Reidwood Riempie Bank Grey Mahogany & Charcoal Raw Hide 42cm H x 172L x 51D Was R8 500

Now R5 900 **SOLD** 



4. Angle Bar Stool (without cushion)
Oak or Ash– Was R4 900
Now R3 600 each (2 of each) SOLD



5. Hi-Lo Side Tables in Blackwood (2 of) 42cm H