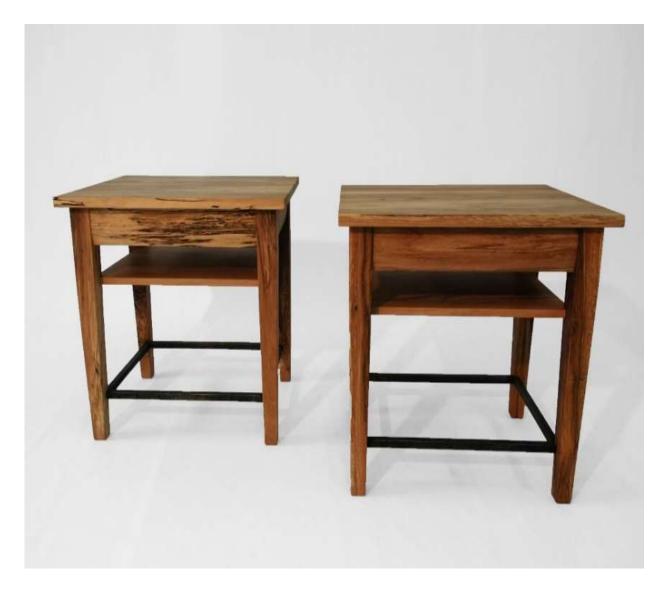

5. Hi-Lo Side Tables in Blackwood (2 of) 42cm H x 42L x 42D Was R2 600 Now R1 600 each

6. Kitchen Stools in Poplar (2 of)
64cm H
Was R1 900
Now R1 200 each

7. Root Stock Stool, in Yellowwood (Similar to image)
39H x 40D
Was R3 400
Now R2 000 each (2 of) SOLD