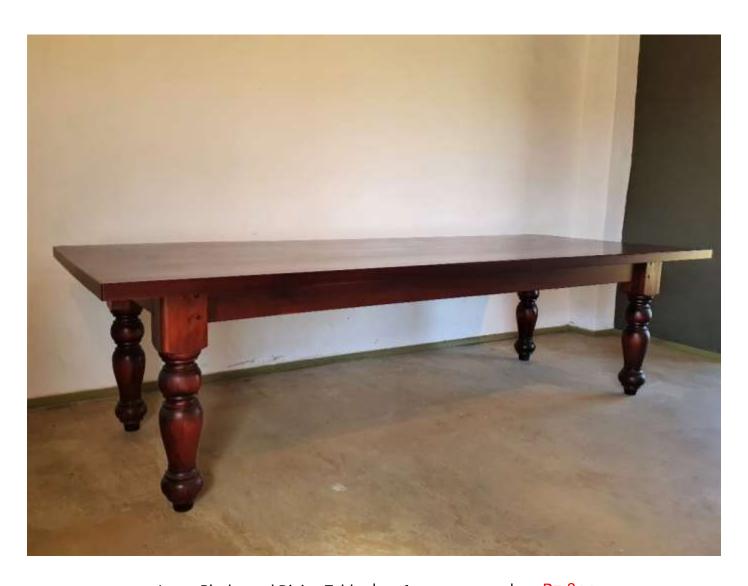

## ANTIQUE & GENTLY USED / SECOND HAND

Katel – Original | Found in Wakkerstroom | 1780 x 850 x 370H | R 7 000 SOLD

12. Large Blackwood Dining Table | 2760 x 1110 x 740 | R7 800

13. Mahogany Dining Table

1000 x 200 x 740 | R5 000