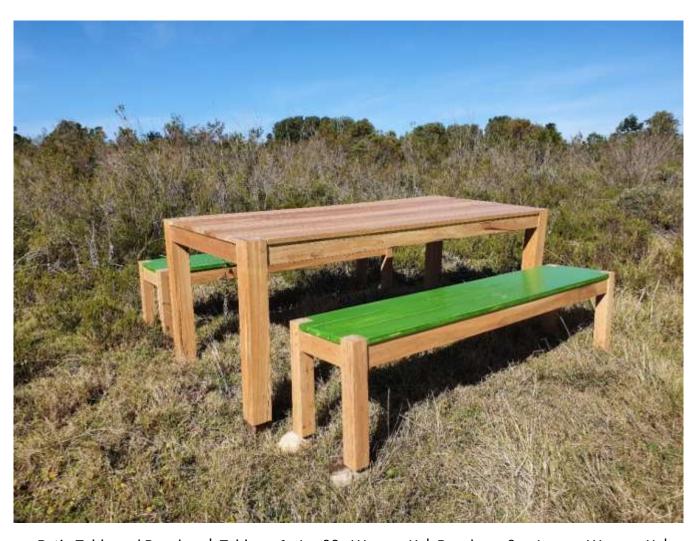

## **SAMPLES & OLD STOCK**

1. White Bench  $\mid$  1,100 L x 380 W x 440 H  $\mid$  R 1 600

2. Long Pin Oak Bench | 2,135 L x 355 W x 430 H | R 1 600 **SOLD** 

3. Patio Table and Benches | Table 1,960 L x 880 W x 745 H | Benches 1,800 L x 350 W x 440 H | R 4 000 For the set SOLD