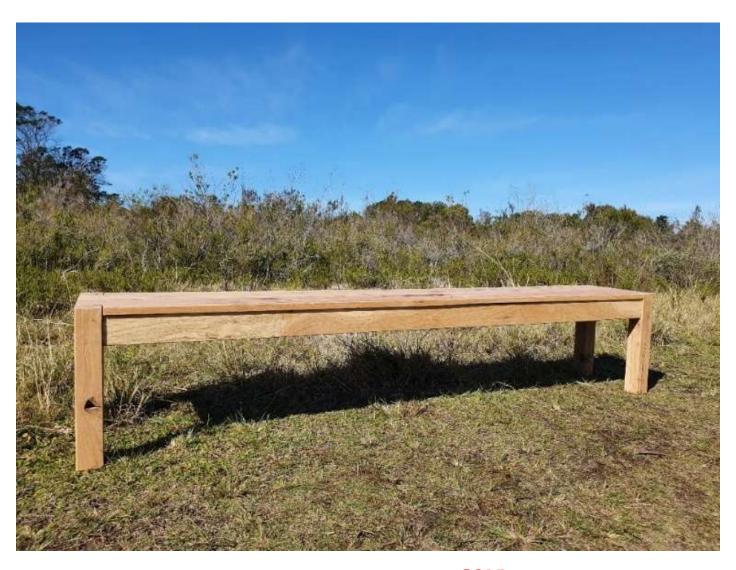

## **SAMPLES & OLD STOCK**

1. White Bench  $\mid$  1,100 L x 380 W x 440 H  $\mid$  R 1 600

2. Long Pin Oak Bench | 2,135 L x 355 W x 430 H | R 1 600 **SOLD** 

3. Patio Table and Benches | Table 1,960 L x 880 W x 745 H | Benches 1,800 L x 350 W x 440 H | R 4 000 For the set SOLD