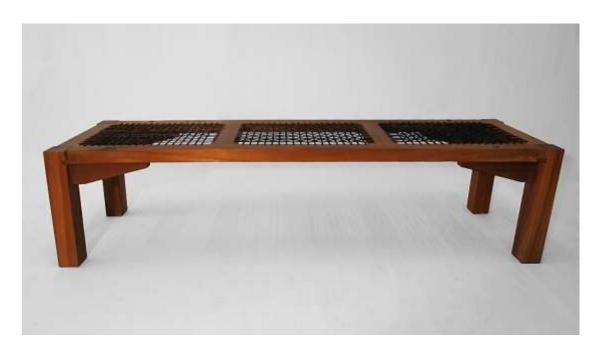

3. Reidwood Riempie Bank Grey Mahogany & Charcoal Raw Hide 42cm H x 172L x 51D Was R8 500

Now R5 900 **SOLD** 

4. Angle Bar Stool (without cushion)
Oak or Ash– Was R4 900
Now R3 600 each (2 of each) SOLD