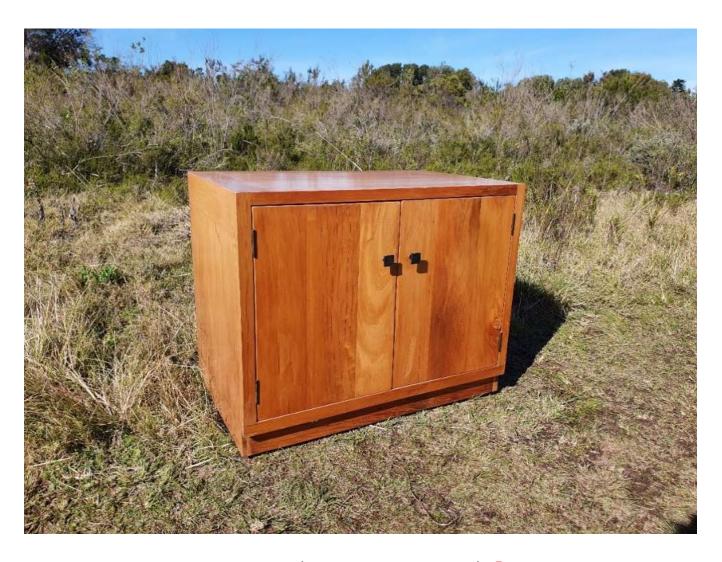

17. 2 Pine Bar Stools | 680 H | R 400 for both | R 250 each

18. Little Yellowwood Cupboard | 680 H x 854 W x 534 D | R3 200

Bridge Table | 682 H x x755 W x 770 D | R1 600