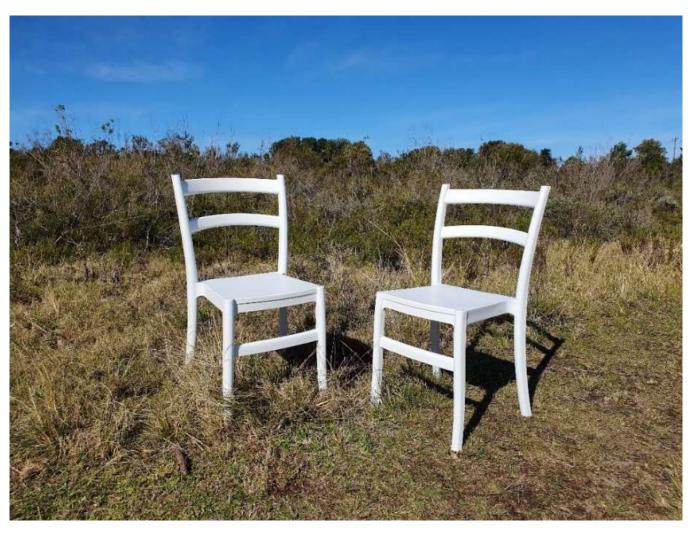

4. White PVC Chairs | 3 of | R 600 each

5. Metal Bar Stool | 660 H | R 450 SOLD

6. Box Side Table, 2 of | 450 x 450 | R 500ea

7. Kitchen Stool | 640 H | Selection of | R1 200 each

8. Hi Bar Stool | 1 of | 800 H | R 800