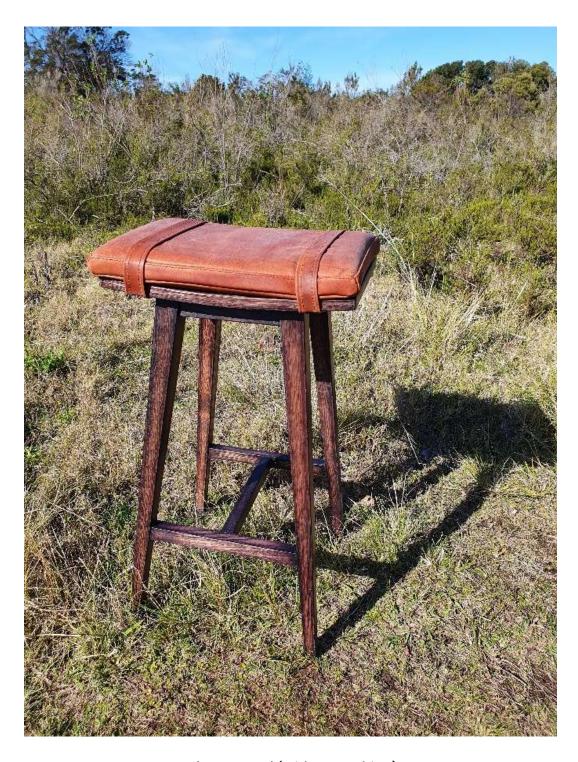

3. Reidwood Riempie Bank Grey Mahogany & Charcoal Raw Hide 42cm H x 172L x 51D Was R8 500

Now R5 900 **SOLD** 

4. Angle Bar Stool (without cushion)
Oak or Ash– Was R4 900
Now R3 600 each (2 of each) SOLD