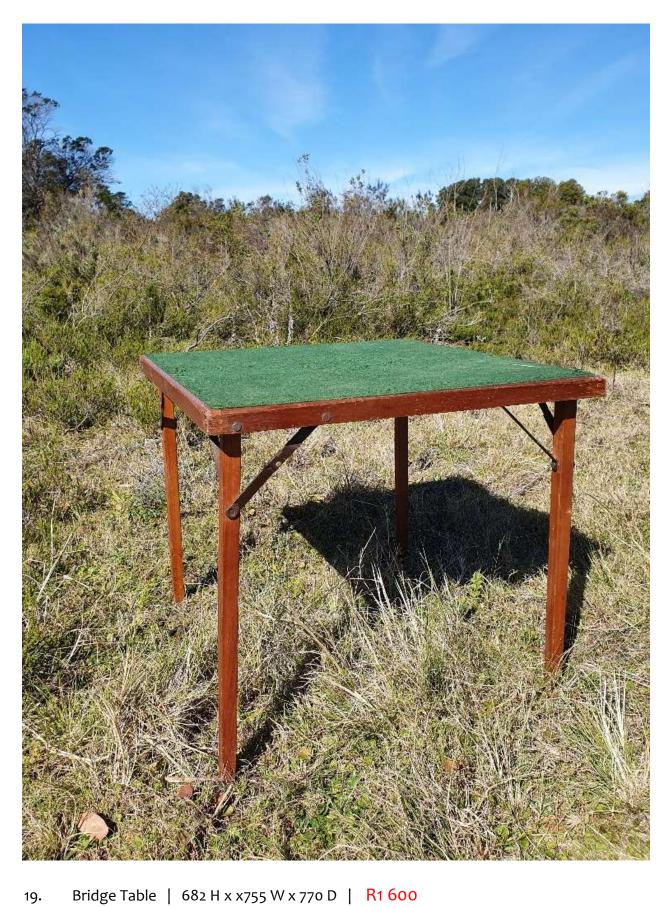

17. 2 Pine Bar Stools | 680 H | R 400 for both | R 250 each

18. Little Yellowwood Cupboard | 680 H x 854 W x 534 D | R3 200

Bridge Table | 682 H x x755 W x 770 D | R1 600