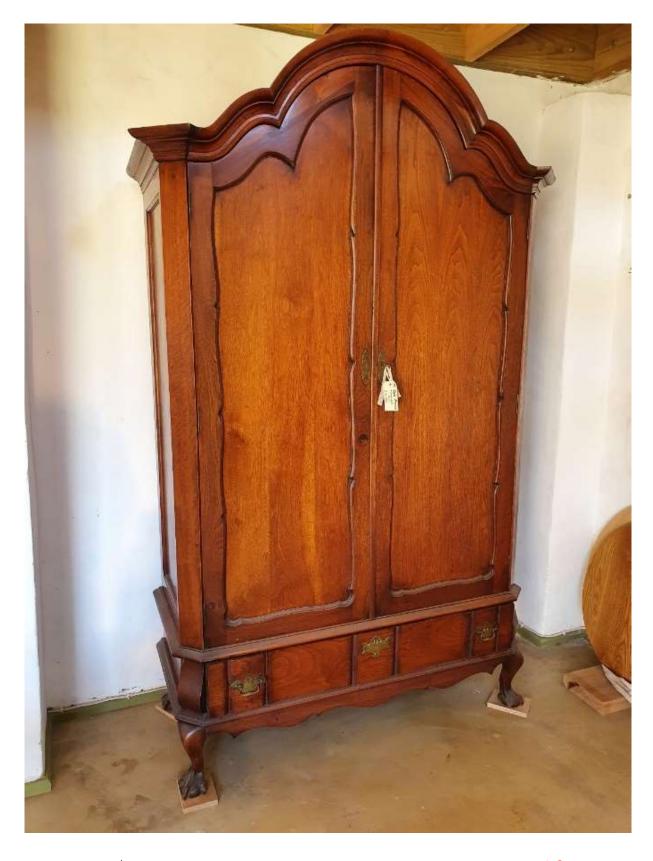

L x 380 W x 440 H  $\mid$  R 1 600



2. Long Pin Oak Bench | 2,135 L x 355 W x 430 H | R 1 600 **SOLD** 



3. Patio Table and Benches | Table 1,960 L x 880 W x 745 H | Benches 1,800 L x 350 W x 440 H | R 4 000 For the set SOLD



4. White PVC Chairs | 3 of | R 600 each



5. Metal Bar Stool | 660 H | R 450 SOLD



6. Box Side Table, 2 of | 450 x 450 | R 500ea



7. Kitchen Stool | 640 H | Selection of | R1 200 each



8. Hi Bar Stool | 1 of | 800 H | R 800



9. Mahogany Dining Chair | Needs Upholstery | R 200



10. Little Chairs | R 400 each SOLD

## ANTIQUE & GENTLY USED / SECOND HAND



Katel – Original | Found in Wakkerstroom | 1780 x 850 x 370H | R 7 000 SOLD



12. Large Blackwood Dining Table | 2760 x 1110 x 740 | R7 800



13. Mahogany Dining Table

1000 x 200 x 740 | R5 000





14. Early  $20^{th}$  Century Stinkwood Armoire | 2230 H x 1265 W x 450 D | R6 800



15. Stinkwood Painted Office Cupboard | 2225 x 1265 x 450 | R3 600



16. Stinkwood Linen Fold Carver | 965 x 535 x 528 | R 800



17. 2 Pine Bar Stools | 680 H | R 400 for both | R 250 each



18. Little Yellowwood Cupboard | 680 H x 854 W x 534 D | R3 200



Bridge Table | 682 H x x755 W x 770 D | R1 600

## **New Shop Items**



Side Tables in White Blackwood, 2 of (design as in image, different wood)
 54H x 56L x 45D
 Was R3 200

Now R1 900 each **SOLD** 



Tripod Occasional Table, 2 of 77H x 56DWas R4 200Now R3 000 each SOLD



3. Reidwood Riempie Bank Grey Mahogany & Charcoal Raw Hide 42cm H x 172L x 51D Was R8 500

Now R5 900 **SOLD** 



4. Angle Bar Stool (without cushion)
Oak or Ash– Was R4 9