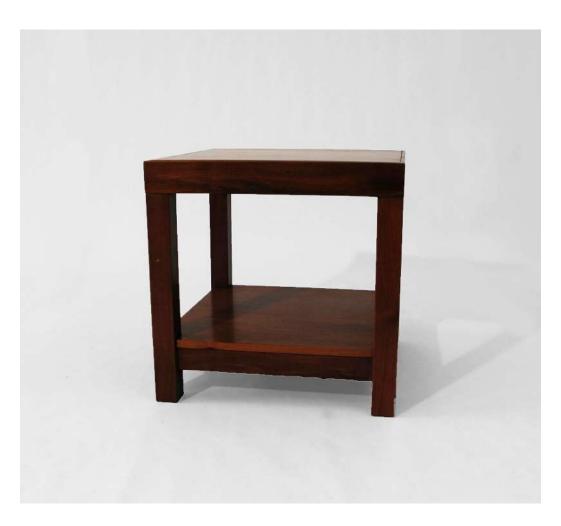

4. White PVC Chairs | 3 of | R 600 each

5. Metal Bar Stool | 660 H | R 450 SOLD

6. Box Side Table, 2 of | 450 x 450 | R 500ea

7. Kitchen Stool | 640 H | Selection of | R1 200 each

8. Hi Bar Stool | 1 of | 800 H | R 800